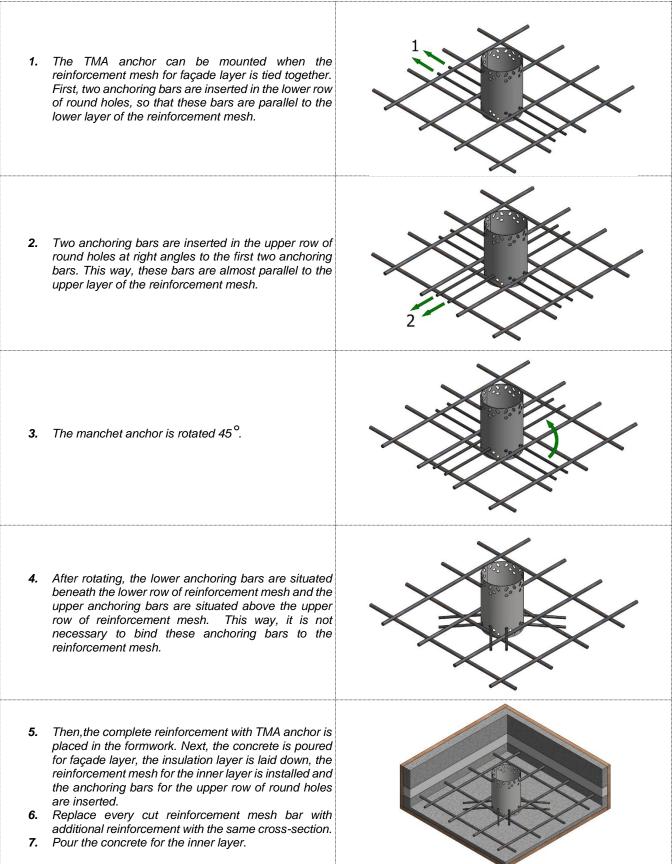

#### Table 11 - Second variant II

- 1. For a thin façade layer, the manchet anchor TMA is set above the reinforcement mesh of the façade layer, which is installed first. The installation of the TMA anchor is made without placing the anchoring bar beneath the reinforcement mesh. The four anchoring bars are inserted above the reinforcement mesh and are subsequently tied to the mesh to avoid movement when pouring concrete.
- 2. Then, the complete reinforcement with TMA anchor is placed in the formwork. Afterwards, the concrete is poured for the façade layer, the insulation layer is laid down, the reinforcement mesh for the inner layer is installed and the anchoring bars for the upper row of round holes are inserted.
- Replace every cut reinforcement mesh bar with additional reinforcement with the same cross-section.
  Pour the concrete for the inner layer
- 4. Pour the concrete for the inner layer.