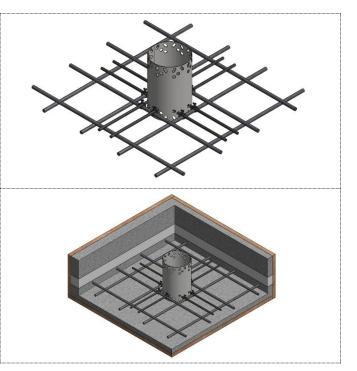

#### Table 11 - Second variant II

- 1. For a thin façade layer, the manchet anchor TMA is set above the reinforcement mesh of the façade layer, which is installed first. The installation of the TMA anchor is made without placing the anchoring bar beneath the reinforcement mesh. The four anchoring bars are inserted above the reinforcement mesh and are subsequently tied to the mesh to avoid movement when pouring concrete.
- 2. Then, the complete reinforcement with TMA anchor is placed in the formwork. Afterwards, the concrete is poured for the façade layer, the insulation layer is laid down, the reinforcement mesh for the inner layer is installed and the anchoring bars for the upper row of round holes are inserted.
- Replace every cut reinforcement mesh bar with additional reinforcement with the same cross-section.
  Pour the concrete for the inner layer
- 4. Pour the concrete for the inner layer.